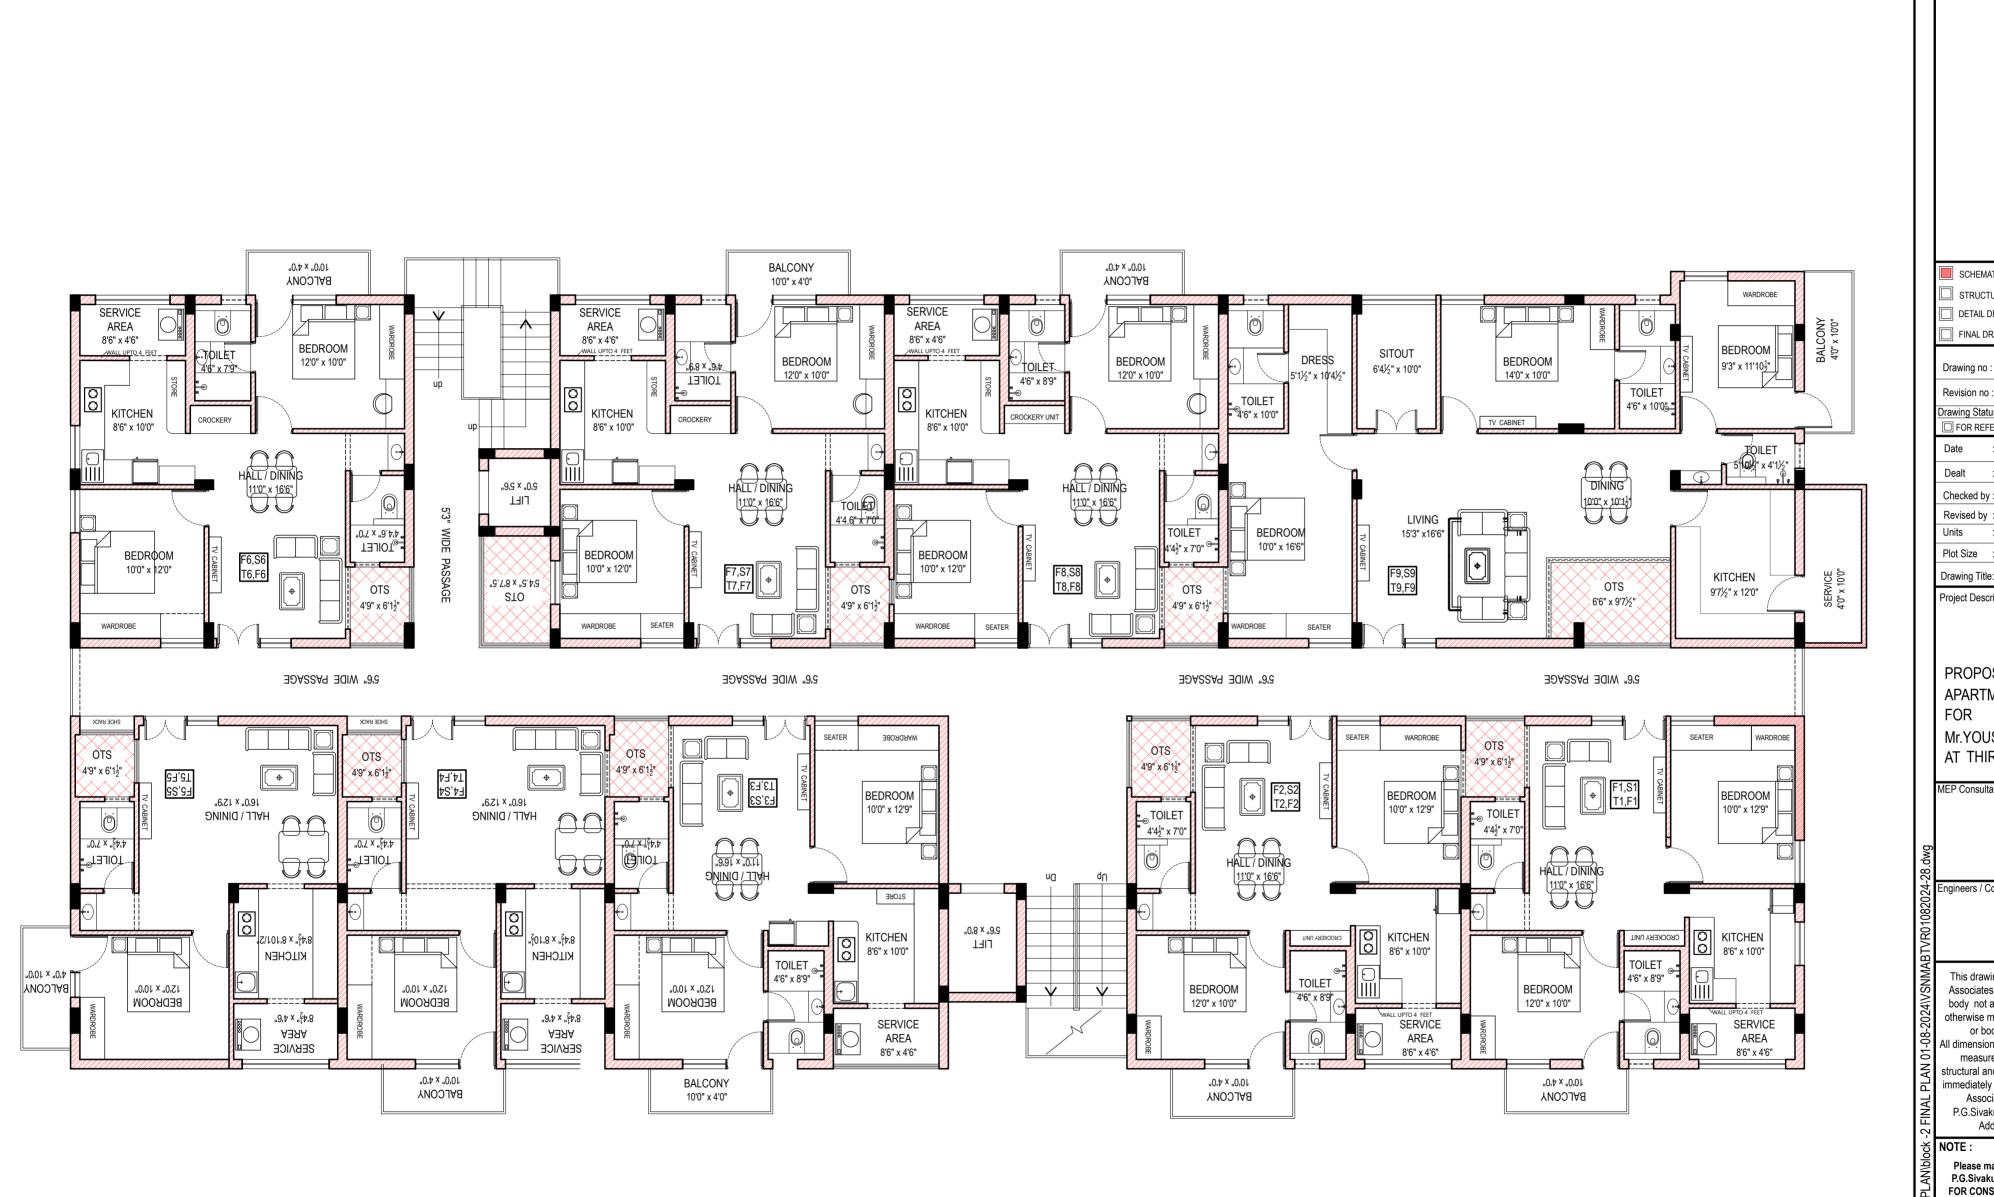

Ar.P.G.SIVAKUMAR

FEET AND INCHES

FIT TO A3

**BLOCK 2- PLAN** 

Project Description:

PROPOSED APARTMENT BUILDING FOR

Mr.YOUSUF., AT THIRUVARUR

MEP Consultant: